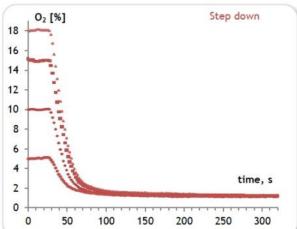

OKO-AIR-PUMP-BL FOR OPERATION WITH BACKGROUND AIR

| Total flow rate<br>(I/min) | O <sub>2</sub> set point<br>(%) | Mean<br>(%) | Max<br>(%) | Min<br>(%) | Std<br>(%) |
|----------------------------|---------------------------------|-------------|------------|------------|------------|
| 0.2                        | 5.0                             | 5.01        | 5.19       | 4.85       | 0.06       |
|                            | 10.0                            | 10.00       | 10.10      | 9.80       | 0.05       |
|                            | 15.0                            | 14.99       | 15.05      | 14.91      | 0.03       |
| 0.4                        | 5.0                             | 4.98        | 5.03       | 4.94       | 0.02       |
|                            | 10.0                            | 10.01       | 10.25      | 9.93       | 0.04       |
|                            | 15.0                            | 15.00       | 15.07      | 14.95      | 0.02       |
| 0.6                        | 5.0                             | 5.00        | 5.09       | 4.94       | 0.03       |
|                            | 10.0                            | 9.99        | 10.32      | 9.87       | 0.06       |
|                            | 15.0                            | 14.99       | 15.09      | 14.92      | 0.03       |
| 0.8                        | 5.0                             | 4.99        | 5.10       | 4.77       | 0.06       |
|                            | 10.0                            | 9.99        | 10.06      | 9.84       | 0.04       |
|                            | 15.0                            | 14.99       | 15.06      | 14.87      | 0.03       |