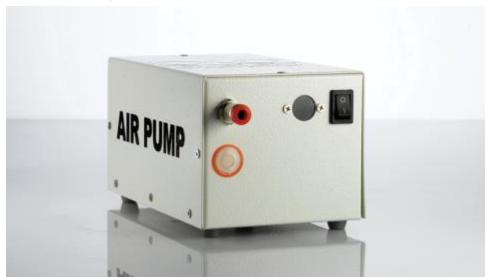

## O2 Unit-BL [1-20]

O2-UNIT-BL connects to any Bold Line Temperature Controller and is operated by the touch screen interface OKO-TOUCH.

- Oxygen is digitally regulated by mixing Air with Nitrogen: O₂ range: 1-20%
- Accuracy: ± 0.1%
- Set Point Resolution: 0.1%; Repeatability: 0.05% of O₂ concentration
- Output flow rate: 0 0.8 Nl/min at ambient pressure
- O<sub>2</sub> sensor: 10 year-life zirconium oxide sensor
- O<sub>2</sub> sensor calibration routine with external meter or calibration gas
- Compatible with OKO-AIR-PUMP-BL for operation with background air
- Compatible with Smart Box for data logging and remore operation
- Programmable O₂ cycles
- Drivers available for: NiS Elements, Metamorph, Micromanager
- SDK available for integration in third party software
- TTL communication: product code O2-UNIT-BL-TTL