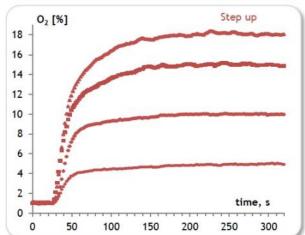

OKO-AIR-PUMP-BL FOR OPERATION WITH BACKGROUND AIR

| Total flow rate<br>(I/min) | O <sub>2</sub> set point<br>(%) | Mean<br>(%) | Max<br>(%) | Min<br>(%) | Std<br>(%) |
|----------------------------|---------------------------------|-------------|------------|------------|------------|
| 0.2                        | 5.0                             | 5.01        | 5.19       | 4.85       | 0.06       |
|                            | 10.0                            | 10.00       | 10.10      | 9.80       | 0.05       |
|                            | 15.0                            | 14.99       | 15.05      | 14.91      | 0.03       |
| 0.4                        | 5.0                             | 4.98        | 5.03       | 4.94       | 0.02       |
|                            | 10.0                            | 10.01       | 10.25      | 9.93       | 0.04       |
|                            | 15.0                            | 15.00       | 15.07      | 14.95      | 0.02       |
| 0.6                        | 5.0                             | 5.00        | 5.09       | 4.94       | 0.03       |
|                            | 10.0                            | 9.99        | 10.32      | 9.87       | 0.06       |
|                            | 15.0                            | 14.99       | 15.09      | 14.92      | 0.03       |
| 0.8                        | 5.0                             | 4.99        | 5.10       | 4.77       | 0.06       |
|                            | 10.0                            | 9.99        | 10.06      | 9.84       | 0.04       |
|                            | 15.0                            | 14.99       | 15.06      | 14.87      | 0.03       |