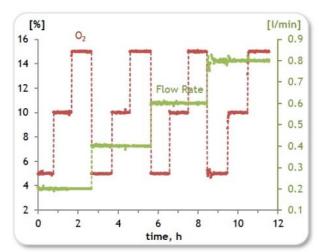

OKO-AIR-PUMP-BL FOR OPERATION WITH BACKGROUND AIR

| Total flow rate<br>(I/min) | O <sub>2</sub> set point<br>(%) | Mean<br>(%) | Max<br>(%) | Min<br>(%) | Std<br>(%) |
|----------------------------|---------------------------------|-------------|------------|------------|------------|
| 0.2                        | 5.0                             | 5.01        | 5.19       | 4.85       | 0.06       |
|                            | 10.0                            | 10.00       | 10.10      | 9.80       | 0.05       |
|                            | 15.0                            | 14.99       | 15.05      | 14.91      | 0.03       |
| 0.4                        | 5.0                             | 4.98        | 5.03       | 4.94       | 0.02       |
|                            | 10.0                            | 10.01       | 10.25      | 9.93       | 0.04       |
|                            | 15.0                            | 15.00       | 15.07      | 14.95      | 0.02       |
| 0.6                        | 5.0                             | 5.00        | 5.09       | 4.94       | 0.03       |
|                            | 10.0                            | 9.99        | 10.32      | 9.87       | 0.06       |
|                            | 15.0                            | 14.99       | 15.09      | 14.92      | 0.03       |
| 0.8                        | 5.0                             | 4.99        | 5.10       | 4.77       | 0.06       |
|                            | 10.0                            | 9.99        | 10.06      | 9.84       | 0.04       |
|                            | 15.0                            | 14.99       | 15.06      | 14.87      | 0.03       |