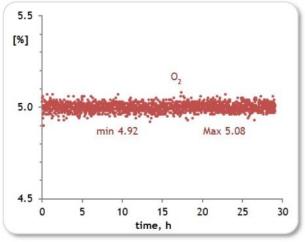

OKO-AIR-PUMP-BL FOR OPERATION WITH BACKGROUND AIR

| Total flow rate<br>(I/min) | O <sub>2</sub> set point<br>(%) | Mean<br>(%) | Max<br>(%) | Min<br>(%) | Std<br>(%) |
|----------------------------|---------------------------------|-------------|------------|------------|------------|
| 0.2                        | 5.0                             | 5.01        | 5.19       | 4.85       | 0.06       |
|                            | 10.0                            | 10.00       | 10.10      | 9.80       | 0.05       |
|                            | 15.0                            | 14.99       | 15.05      | 14.91      | 0.03       |
| 0.4                        | 5.0                             | 4.98        | 5.03       | 4.94       | 0.02       |
|                            | 10.0                            | 10.01       | 10.25      | 9.93       | 0.04       |
|                            | 15.0                            | 15.00       | 15.07      | 14.95      | 0.02       |
| 0.6                        | 5.0                             | 5.00        | 5.09       | 4.94       | 0.03       |
|                            | 10.0                            | 9.99        | 10.32      | 9.87       | 0.06       |
|                            | 15.0                            | 14.99       | 15.09      | 14.92      | 0.03       |
| 0.8                        | 5.0                             | 4.99        | 5.10       | 4.77       | 0.06       |
|                            | 10.0                            | 9.99        | 10.06      | 9.84       | 0.04       |
|                            | 15.0                            | 14.99       | 15.06      | 14.87      | 0.03       |